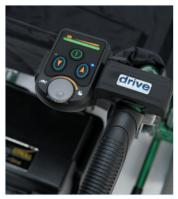

The Powerstroll can easily be fitted and removed within seconds through its unique one-click docking station and the new push and slide battery removal system.

Easy to fit & remove

Hand control with variable speed dial, forward/reverse function, illuminated battery gauge and fingertip trigger control.

## Superb Comfort, Style & Performance...

- » Allows speed of up to 4mph\*
- » Travels up to 10 miles (16 km) on a full battery charge\*
- » The Powerstroll can easily be fitted or removed within seconds
- » The excellent P G Drives S-Drive controller with fully programmability & comprehensive fault management system
- » New push and slide battery removal system
- » It is very portable, making transportation simple
- » Fits most standard wheelchairs up to 20" seat width
- » Additional parts available for wider wheelchairs
- Hand control with variable speed dial, forward/reverse function, illuminated battery gauge and fingertip trigger control