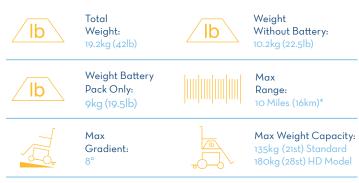

## Superb Comfort, Style & Performance...

- » Allows speed of up to 4mph\*
- » Travels up to 10 miles (16 km) on a full battery charge\*
- » The Powerstroll can easily be fitted or removed within seconds
- » The excellent P G Drives S-Drive controller with fully programmability & comprehensive fault management system
- » New push and slide battery removal system
- » It is very portable, making transportation simple
- » Fits most standard wheelchairs up to 20" seat width
- » Additional parts available for wider wheelchairs
- Hand control with variable speed dial, forward/reverse function, illuminated battery gauge and fingertip trigger control

- Unique one-click docking station for ease of assembly (patented)
- Comes complete with a Carry Holdall with shoulder strap
- » Simple to manoeuvre and reverse
- The Powerstroll has a powerful 150 watt (200 watt-HD), 24V motor, capable of coping with most terrains
- Maintenance free airline friendly 24V 12ah valve regulated sealed lead acid battery pack
- » 2A charger as standard for off-board charging
- » Weight capacity 135kg (21st), this includes the wheelchair and user combined
- Heavy Duty model weight capacity 180kg (28st)
- \* Subject to conditions of use