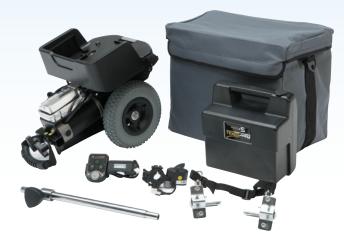

## POWERSTROLL Wheelchair Accessories

"Takes the strain out of pushing a wheelchair!"

CE

This excellent Powerstroll will turn most manual wheelchairs into carer controlled powered wheelchairs. It takes the strain out of pushing a heavy wheelchair and makes easy work of hills, ramps and uneven surfaces. Its unique one click docking station (patented) means that it can be fitted or removed easily in seconds.

The Powerstroll can easily be fitted and removed within seconds through its unique one-click docking station and the new push and slide battery removal system.

Easy to fit & remove

Hand control with variable speed dial, forward/reverse function, illuminated battery gauge and fingertip trigger control.

- Unique one-click docking station for ease of assembly (patented)
- Comes complete with a Carry Holdall with shoulder strap
- » Simple to manoeuvre and reverse
- The Powerstroll has a powerful 150 watt (200 watt-HD), 24V motor, capable of coping with most terrains
- Maintenance free airline friendly 24V 12ah valve regulated sealed lead acid battery pack
- » 2A charger as standard for off-board charging
- » Weight capacity 135kg (21st), this includes the wheelchair and user combined
- Heavy Duty model weight capacity 180kg (28st)
- \* Subject to conditions of use