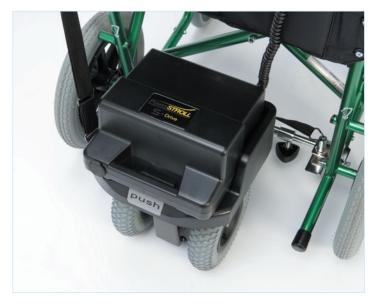

## POWERSTROLL Wheelchair Accessories

"Takes the strain out of pushing a wheelchair!"

CE

This excellent Powerstroll will turn most manual wheelchairs into carer controlled powered wheelchairs. It takes the strain out of pushing a heavy wheelchair and makes easy work of hills, ramps and uneven surfaces. Its unique one click docking station (patented) means that it can be fitted or removed easily in seconds.

Fits most standard wheelchairs up to 20" seat width