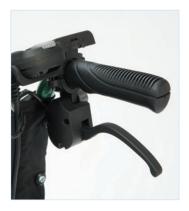

The Powerstroll can easily be fitted and removed within seconds through its unique one-click docking station and the new push and slide battery removal system.

Easy to fit & remove

Hand control with variable speed dial, forward/reverse function, illuminated battery gauge and fingertip trigger control.

## Superb Comfort, Style & Performance...

- » Allows speed of up to 4mph\*
- » Travels up to 10 miles (16 km) on a full battery charge\*
- » The Powerstroll can easily be fitted or removed within seconds
- » The excellent P G Drives S-Drive controller with fully programmability & comprehensive fault management system
- » New push and slide battery removal system
- » It is very portable, making transportation simple
- » Fits most standard wheelchairs up to 20" seat width
- » Additional parts available for wider wheelchairs
- Hand control with variable speed dial, forward/reverse function, illuminated battery gauge and fingertip trigger control