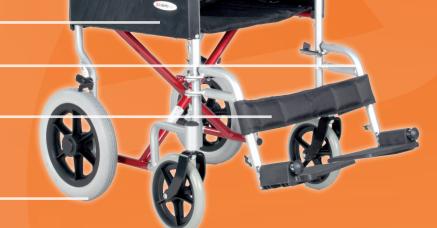

## Attendant brakes as standard

Half-folding backrest with flexible padded seat and back upholstery

Weighs just 9.5 kg

Quick release Swing-away footrests

Padded Calf rest for extra support

Puncture proof tyres