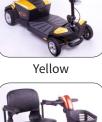

### NEW PRODUCT UPDATE..

## SLEEK STYLE AND LUXURIOUS FEATURES









Tel: 01869 324600 Email: sales@pride-mobility.co.uk Web: www.pride-mobility.co.uk

(Version 2: June 2017)

# **Features and Specification**

### Introduction

The Apex Rapid with CTS Suspension (Comfort-Trac Suspension) delivers luxury and convenient features like a wraparound delta tiller, alloy style 8" front and rear tyres, high level charging port, LED kerb light, storage basket and a compact easy to transport design. The Apex Rapid's sophisticated design and abundant features make it an exceptional travel mobility choice.



**CTS Front and Rear Suspension** 



Also Available with a: 12 Ah Battery

### **Available Colours**

The Apex Rapid comes in two optional colours:



#### **Technical Specifications**







Other optional shroud colours available.



Orange

Max Speed A Mph (6.4 km/h) Max Speed A mph (1.5 inch's) Cround Clearance A mph (1.5 inch's) Cround Clearance A mph (1.5 inch's) Coverall Length Overall Length Overall Length Overall Length Overall Width Front/Rear Tyres Front/Rear Tyres Front/Rear Tyres Front/Rear Tyres Front/Rear Tyres Front/Rear Total Weight Wo batteries Standard Stan

#### Warranty

Weight Capacity

Two-year limited warranty on frame One-and-a-half-year limited warranty on Controllers One-year limited warranty Electronic Components, battery and Charger.

Available on **Motability** 

#### Notes

Speed varies with user weight, terrain type, battery charge, battery condition and tyre pressure. Due to manufacturing tolerances and continual product improvement, this