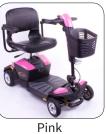

LUXURIOUS FEATURES









Tel: 01869 324600 Email: sales@pride-mobility.co.uk Web: www.pride-mobility.co.uk

(Version 2: June 2017)

# **Features and Specification**

### Introduction

The Apex Rapid with CTS Suspension (Comfort-Trac Suspension) delivers luxury and convenient features like a wraparound delta tiller, alloy style 8" front and rear tyres, high level charging port, LED kerb light, storage basket and a compact easy to transport design. The Apex Rapid's sophisticated design and abundant features make it an exceptional travel mobility choice.



**CTS Front and Rear Suspension** 



Also Available with a: 12 Ah Battery

### **Available Colours**

The Apex Rapid comes in two optional colours:



#### **Technical Specifications**







Other optional shroud colours available.



Orange

Max Speed A Mph (6.4 km/h) Max Speed A mph (1.5 inch's) Cround Clearance A mph (1.5 inch's) Cround Clearance A mph (1.5 inch's) Coverall Length Overall Length Overall Length Overall Length Overall Width Front/Rear Tyres Front/Rear Tyres Front/Rear Tyres Front/Rear Tyres Front/Rear Tyres Front/Rear Total Weight Wo batteries Standard Stan

#### Warranty

Weight Capacity

Two-year limited warranty on frame One-and-a-half-year limited warranty on Controllers One-year limited warranty Electronic Components, battery and Charger.

Available on **Motability** 

#### Notes

Speed varies with user weight, terrain type, battery charge, battery condition and tyre pressure. Due to manufacturing tolerances and continual product improvement, this specification can be subject to variance of + or