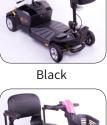

### NEW PRODUCT UPDATE..

## SLEEK STYLE AND LUXURIOUS FEATURES









Tel: 01869 324600 Email: sales@pride-mobility.co.uk Web: www.pride-mobility.co.uk

(Version 2: June 2017)

# **Features and Specification**

### Introduction

The Apex Rapid with CTS Suspension (Comfort-Trac Suspension) delivers luxury and convenient features like a wraparound delta tiller, alloy style 8" front and rear tyres, high level charging port, LED kerb light, storage basket and a compact easy to transport design. The Apex Rapid's sophisticated design and abundant features make it an exceptional travel mobility choice.



**CTS Front and Rear Suspension** 



Also Available with a: 12 Ah Battery

### **Available Colours**

The Apex Rapid comes in two optional colours:



#### **Technical Specifications**







Other optional shroud colours available.



Orange

Max Speed A Mph (6.4 km/h) Max Speed A mph (1.5 inch's) Cround Clearance A mph (1.5 inch's) Cround Clearance A mph (1.5 inch's) Coverall Length Overall Length Overall Length Overall Length Overall Width Front/Rear Tyres Front/Rear Tyres Front/Rear Tyres Front/Rear Tyres Front/Rear Tyres Front/Rear Total Weight Wo batteries Standard Stan

#### Warranty

Weight Capacity

Two-year limited warranty on frame One-and-a-half-year limited warranty on Controllers One-year limited warranty Electronic Components, battery and Charger.

Available on **Motability** 

#### Notes

Speed varies with user weight, terrain type, battery charge, battery condition and tyre pressure. Due to manufacturing tolerances and continual product improvement, this spec