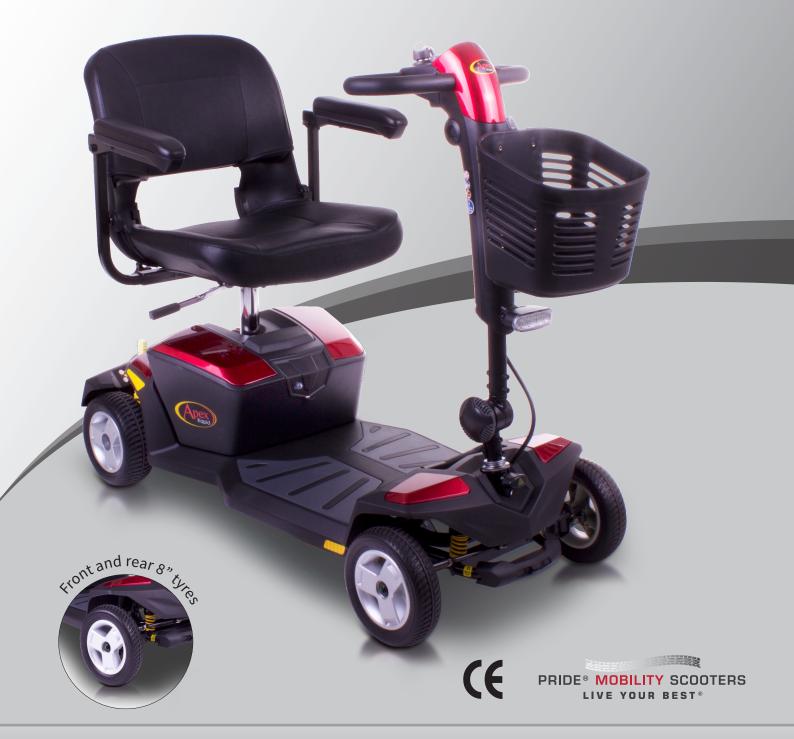

### Introduction

The Apex Rapid with CTS Suspension (Comfort-Trac Suspension) delivers luxury and convenient features like a wraparound delta tiller, alloy style 8" front and rear tyres, high level charging port, LED kerb light, storage basket and a compact easy to transport design. The Apex Rapid's sophisticated design and abundant features make it an exceptional travel mobility choice.

**CTS Front and Rear Suspension** 

Also Available with a: 12 Ah Battery