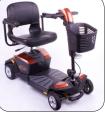

### Introduction

The Apex Rapid with CTS Suspension (Comfort-Trac Suspension) delivers luxury and convenient features like a wraparound delta tiller, alloy style 8" front and rear tyres, high level charging port, LED kerb light, storage basket and a compact easy to transport design. The Apex Rapid's sophisticated design and abundant features make it an exceptional travel mobility choice.