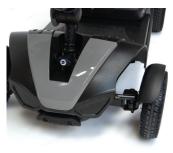

#### **Special Features**

Front LED headlight.

Front and rear shock absorbers.

Front and rear mud guards.

Quickly dismantles without tools for easy transport and storage.

Anti-tipping wheels at rear.

Comfortable swivel adjustable height seat with rear storage pocket.

Flexible seat slider.

Flip up and width adjustable armrests.

Adjustable angle tiller.

Detachable battery pack.

Durable rubber foot mat and foot rests.

Two charging points, one on-board and one off-board.

Generous leg room.