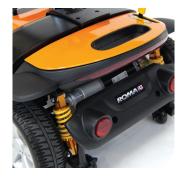

#### **Special Features**

Front LED headlight.

Front and rear shock absorbers.

Front and rear mud guards.

Quickly dismantles without tools for easy transport and storage.

Anti-tipping wheels at rear.

Comfortable swivel adjustable height seat with rear storage pocket.

Flexible seat slider.

Flip up and width adjustable armrests.

Adjustable angle tiller.

Detachable battery pack.

Durable rubber foot mat and foot rests.

Two charging points, one on-board and one off-board.

Generous leg room.