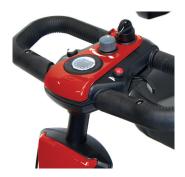

## Denver & Denver PLUS

Model S130 & S135 | Class 2 Scooter

Available in Red, Orange or Graphite Grey.

Front and rear shock absorbers.

Front and rear mud guards.

Shopping basket.

Detachable battery pack.

Easy to use controls.

Flexible seat slider.

Flip up and width adjustable armrests.

Adjustable angle tiller.

Detachable battery pack.

Durable rubber foot mat and foot rests.

Two charging points, one on-board and one off-board.

Generous leg room.