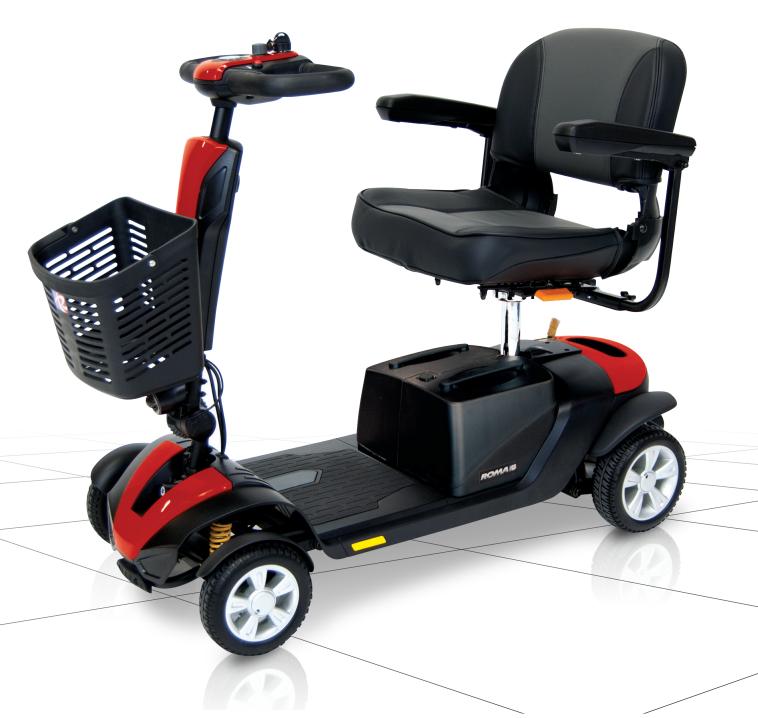

## Denver & Denver PLUS

Model S130 & S135 | Class 2 Scooter

Available in Red, Orange or Graphite Grey.

Front and rear shock absorbers.

Front and rear mud guards.

Shopping basket.

Detachable battery pack.

Easy to use controls.

#### **Special Features**

Front LED headlight.

Front and rear shock absorbers.

Front and rear mud guards.

Quickly dismantles without tools for easy transport and storage.

Anti-tipping wheels at rear.

Comfortable swivel adjustable height seat with rear storage pocket.

Flexible seat slider.

Flip up and width adjustable armrests.

Adjustable angle tiller.

Detachable battery pack.

Durable rubber foot mat and foot rests.

Two charging points, one on-board and one off-board.

Generous leg room.

Available in Bright Orange, Bright Red and Graphite Grey.