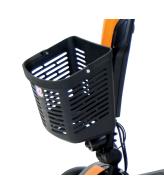

## Denver & Denver PLUS

Model S130 & S135 | Class 2 Scooter

Available in Red, Orange or Graphite Grey.

Front and rear shock absorbers.

Front and rear mud guards.

Shopping basket.

Detachable battery pack.

Easy to use controls.

#### **Special Features**

Front LED headlight.

Front and rear shock absorbers.

Front and rear mud guards.

Quickly dismantles without tools for easy transport and storage.

Anti-tipping wheels at rear.

Comfortable swivel adjustable height seat with rear storage pocket.