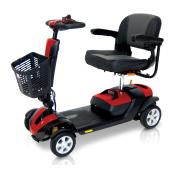

## Denver & Denver PLUS

Model S130 & S135 | Class 2 Scooter

Available in Red, Orange or Graphite Grey.

Front and rear shock absorbers.

Front and rear mud guards.

Shopping basket.

Detachable battery pack.

Easy to use controls.

#### **Special Features**

Front LED headlight.

Front and rear shock absorbers.

Front and rear mud guards.

Quickly dismantles without tools for easy transport and storage.

Anti-tipping wheels at rear.

Comfortable swivel adjustable height seat with rear storage pocket.

Flexible seat slider.

Flip up and width adjustable armrests.

Adjustable angle tiller.

Detachable battery pack.

Durable rubber foot mat and foot rests.

Two charging points, one on-board and one off-board.

Generous leg room.