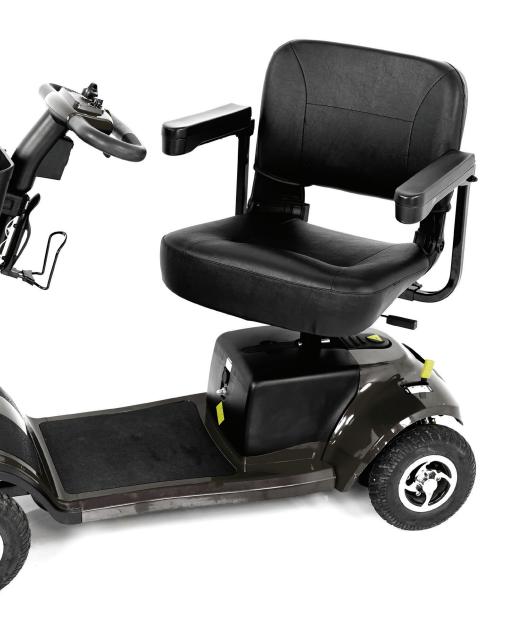

## **Lithium Vantage**

With a Lithium battery box weighing just 6kg. The powerful Vantage car transportable pavement scooter offers an impressive 26 stone user weight capacity and guarantees a comfortable and trouble free driving experience with its large spacious foot deck and supportive deluxe adjustable seat. With its heavy duty motor and mechanics the Lithium Vantage is able to tackle inclines and hills with ease giving you peace of mind whatever the terrain. Charging the scooter is straightforward. The Lithium battery box is super light weight, and can be moved to your desired charging location with little effort. You can also charge via the easy to reach tiller charger. Other user friendly features include the USB charger port, powerful LED front light and drinks holder. With its unique docking design, disassembly and re-assembly of the scooter for transportation or storage is fast and easy, so enjoy your Lithium vantage, enjoy your freedom!

Lightweight lithium battery weighing just 6kg

**Full suspension** 

**Heavy duty motor**