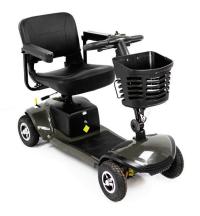

## **Lithium Vantage**

With a Lithium battery box weighing just 6kg. The powerful Vantage car transportable pavement scooter offers an impressive 26 stone user weight capacity and guarantees a comfortable and trouble free driving experience with its large spacious foot deck and supportive deluxe adjustable seat. With its heavy duty motor and mechanics the Lithium Vantage is able to tackle inclines and hills with ease giving you peace of mind whatever the terrain. Charging the scooter is straightforward. The Lithium battery box is super light weight, and can be moved to your desired charging location with little effort. You can also charge via the easy to reach tiller charger. Other user friendly features include the USB charger port, powerful LED front light and drinks holder. With its unique docking design, disassembly and re-assembly of the scooter for transportation or storage is fast and easy, so enjoy your Lithium vantage, enjoy your freedom!