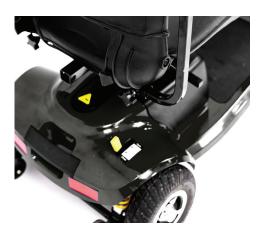

## **Lithium Vantage**

With a Lithium battery box weighing just 6kg. The powerful Vantage car transportable pavement scooter offers an impressive 26 stone user weight capacity and guarantees a comfortable and trouble free driving experience with its large spacious foot deck and supportive deluxe adjustable seat. With its heavy duty motor and mechanics the Lithium Vantage is able to tackle inclines and hills with ease giving you peace of mind whatever the terrain. Charging the scooter is straightforward. The Lithium battery box is super light weight, and can be moved to your desired charging location with little effort. You can also charge via the easy to reach tiller charger. Other user friendly features include the USB charger port, powerful LED front light and drinks holder. With its unique docking design, disassembly and re-assembly of the scooter for transportation or storage is fast and easy, so enjoy your Lithium vantage, enjoy your freedom!

Lightweight lithium battery weighing just 6kg

**Full suspension** 

**Heavy duty motor**